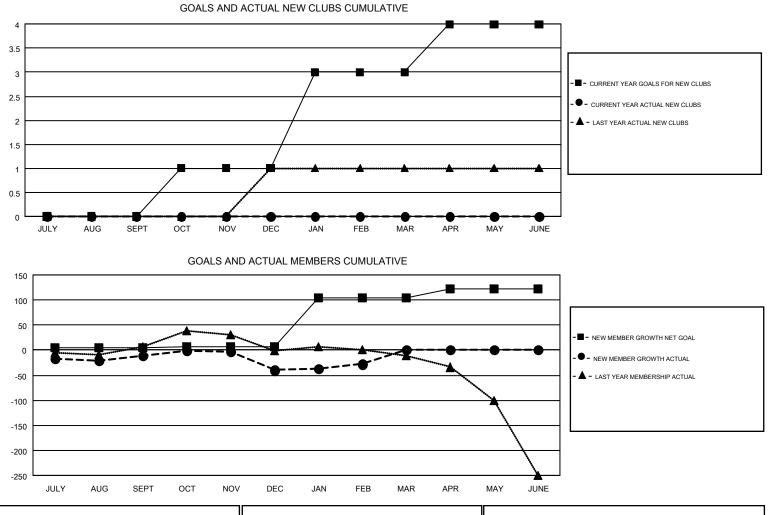

## GMT: KENNETH SCHWOLS

| Clubs         |               |           |               | Members               |                                                                |                                                              |                                                    |  |
|---------------|---------------|-----------|---------------|-----------------------|----------------------------------------------------------------|--------------------------------------------------------------|----------------------------------------------------|--|
|               | RESULTS FOR   | 2016-2017 |               | RESULTS FOR 2016-2017 |                                                                |                                                              |                                                    |  |
| QUARTER       | NEW CLUB GOAL | NEW CLUBS | DROPPED CLUBS | QUARTER               | NEW MEMBER GROWTH<br>NET GOAL (not reinstated<br>or transfers) | NEW MEMBER<br>GROWTH ACTUAL (not<br>reinstated or transfers) | DROPPED<br>MEMBERS ACTUAL<br>(including transfers) |  |
| JULY/AUG/SEPT | 0             | 0         | 0             | JULY/AUG/SEPT         | 4                                                              | 136                                                          | 148                                                |  |
| OCT/NOV/DEC   | 1             | 0         | 0             | OCT/NOV/DEC           | 2                                                              | 104                                                          | 132                                                |  |
| JAN/FEB/MAR   | 2             | 0         | 0             | JAN/FEB/MAR           | 98                                                             | 58                                                           | 46                                                 |  |
| APR/MAY/JUNE  | 1             | 0         | 0             | APR/MAY/JUNE          | 18                                                             | 0                                                            | 0                                                  |  |

| DROPPED CLUBS: 0 |     | 76 CLUBS OF 122 ADDED 1 OR MORE | GENDER DISTRIBUTION             |                |     |
|------------------|-----|---------------------------------|---------------------------------|----------------|-----|
|                  |     | NEW MEMBERS                     | MALE                            | 1,800 (58.33%) |     |
|                  |     |                                 | FEMALE                          | 1,286 (41.67%) |     |
| DROPPED MEMBERS  |     |                                 |                                 |                |     |
| DECEASED         | 32  | CLICK HERE FOR CUMULATIVE       | TOTAL FAMILY UNIT MEMBERS       |                | 853 |
| CLUB CANCELLED 0 |     | MEMBERSHIP DATA                 |                                 |                | 440 |
| OTHER            | 294 |                                 | FAMILY MEMBERS PAYING HALF DUES |                |     |
| TOTAL            | 326 |                                 |                                 |                |     |